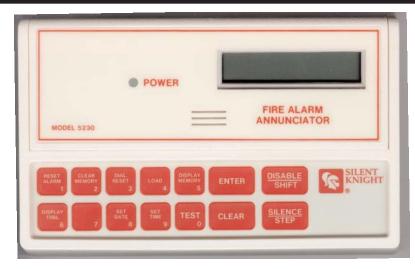

# Program and Operate the 5104, 5204, or 5207 FACP from a Distance with the 5230 Remote Annunciator.

The 5230 remote annunciator provides remote annunciation for the 5104, 5204, and 5207 Fire Alarm Control Panel. The 5230 performs all system operations. It also provides trouble and alarm information and can be used for programming.

#### **Operation**

When the system is normal and receiving AC power, the power LED is on

Users identify themselves to the control panel by entering a code on the annunciator. When a user presses a button, the annunciator piezo beeps and the LCD prompts the user to enter a code or other relevant information.

#### **Features**

- 2-line 16-character LCD display
- Indicates Trouble, Alarm, Supervisory, and System Status conditions with LEDs and LCD display
- Each 5230 is individually supervised by the FACP.
- Can be wired up to 1000 ft from FACP