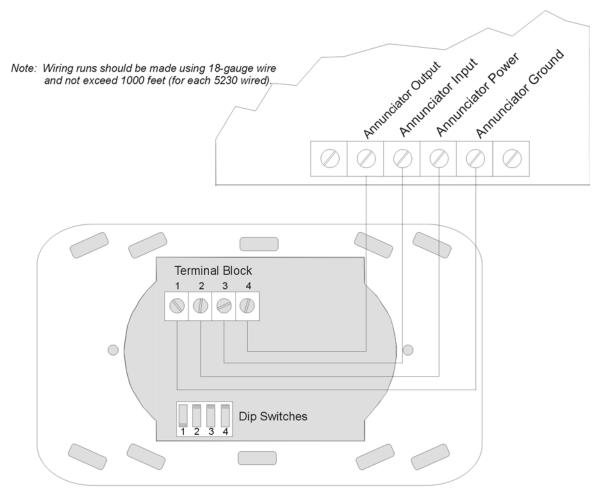

#### **Engineering Specifications**

The contractor shall furnish and install where indicated on the plans, the Model 5230 Remote Annunciator. Module shall be of a LCD type with a 2X16 display. Module shall be capable of remote programming as well as providing alarm, trouble information along with resetting of alarms and silencing of trouble and alarm conditions. Module ID shall be programmed with a 4 position DIP. The control shall be capable of supporting a minimum of 3 supervised 5230. Module shall be designed to mount on a single or dual gang electrical box with 18 gauge to 14 gauge wire.

Model 5230 (Back View)

7550 Meridian Circle, Maple Grove, MN 55369-4927 **800-446-6444** or in Minnesota 763-493-6435 FAX: 763-493-6475

World Wide Web: http://www.silentknight.com

**MADE IN AMERICA** 

FORM# 350382, Rev. 8/00